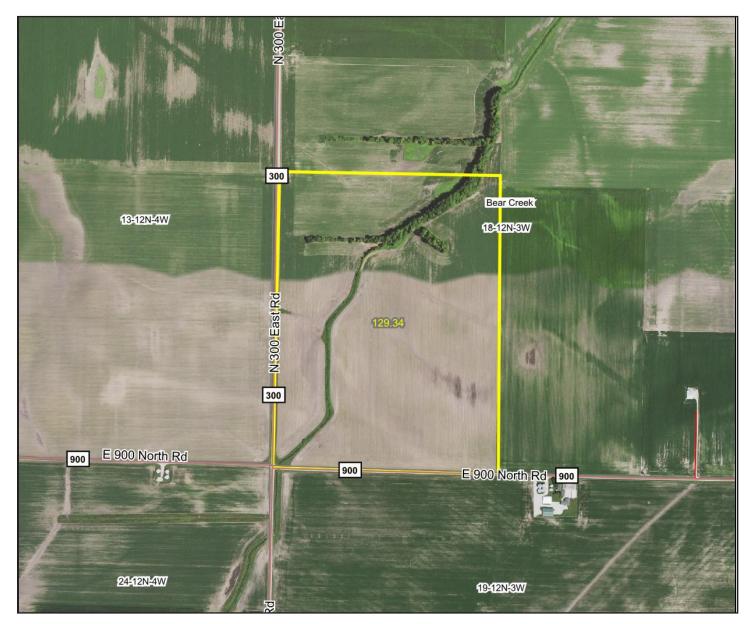

### 129.34 Acres – CHRISTIAN COUNTY, IL

#### LOCATION

Generally located at the NE corner of County Road N 300 East @ E 900 North Rd. Christian County, Illinois

#### LEGAL DESCRIPTION 12N-3W-18; Palmer IL, 62556; Christian County, Illinois SW1/4 1989R06998

SW1/4 1989R06998 020198.000

2019 Taxes Payable 2020 – \$3,741.88 (Approx. \$29.94/acre)

Disclaimer and Agency Disclosure : Information provided in this brochure is informational only, reported from sources deemed reliable, and cannot be guaranteed by Illinois Farm & Rec Land or its brokers. The brokers identified are agents for and represent seller.