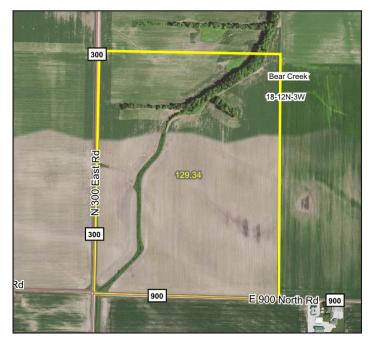

## 129.34 Acres – CHRISTIAN COUNTY, IL

#### LOCATION

Generally located at the NE corner of County Road N 300 East @ E 900 North Rd. Christian County, Illinois