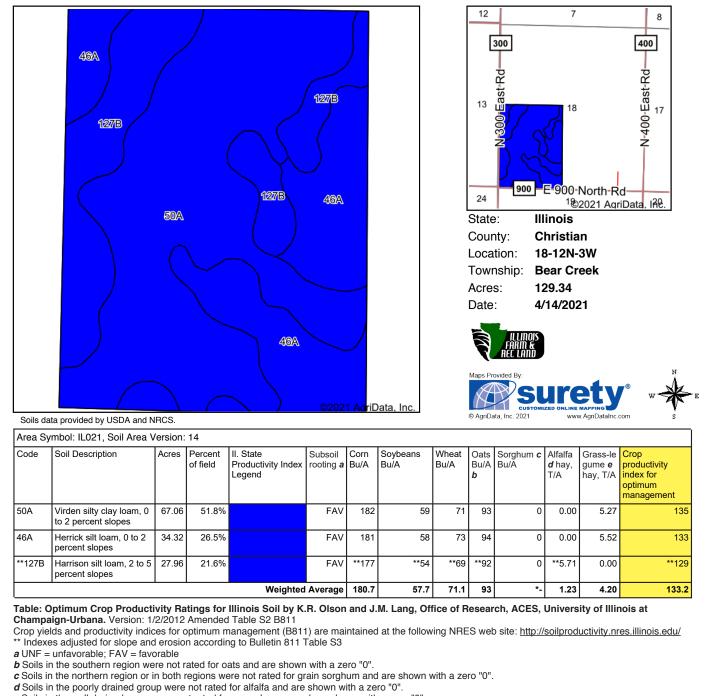

### 129.34 Acres – CHRISTIAN COUNTY, IL

e Soils in the well drained group were not rated for grass-legume and are shown with a zero "0".

\*c: Using Capabilities Class Dominant Condition Aggregation Method

Soils data provided by USDA and NRCS. Soils data provided by University of Illinois at Champaign-Urbana.

🚣 CrowneRealty

ilfarmandrecland.com